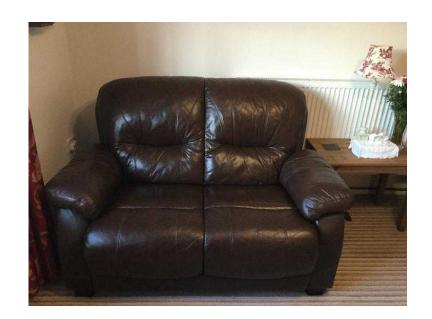

## Genuine Leather Suite With Two Seater Sofa amp 2x Electric Motor Recliners (300 GB

East of England, Suffolk Location https://www.freeadsz.co.uk/x-422735-z

Genuine Leather Two Seater Sofa & x2 electric motor recliner chairs. Just over a year old & in excellent condition with very little use as always had cover protectors on. In chestnut brown this suite is extremely comfortable and consists of a two seater sofa (non recliner) and 2x matching electric recliner chairs. Genuine reason for sale (death in family). From pet & smoke free home. Will accept £300 the lot (cost £3500). Collection only from