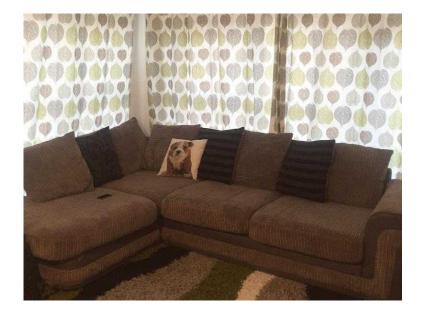

## Corner sofa (480 GBP)

Location **East of England, Essex** https://www.freeadsz.co.uk/x-422780-z

282/210 width height 91 depth 100 custom made sofa pet and smoke free very good

|                                   |        | ∣                                 |        |                                   |        |                                   |        |                                   |        |                                   |        |                                  |        |                                   | dite 3 |                                   |        |                                   |        |
|-----------------------------------|--------|-----------------------------------|--------|-----------------------------------|--------|-----------------------------------|--------|-----------------------------------|--------|-----------------------------------|--------|----------------------------------|--------|-----------------------------------|--------|-----------------------------------|--------|-----------------------------------|--------|
| https://www.freeadsz.co.u<br>80-z | Corner | https://www.freeadsz.co.<br>80-z | Corner | https://www.freeadsz.co.u<br>80-z | Corner | https://www.freeadsz.co.u<br>80-z | Corner | https://www.freeadsz.co.u<br>80-z | Corner |
| ık/x-4227                         | sofa   | uk/x-4227                        | sofa   | ık/x-4227                         | sofa   | ık/x-4227                         | sofa   | ık/x-4227                         | sofa   |