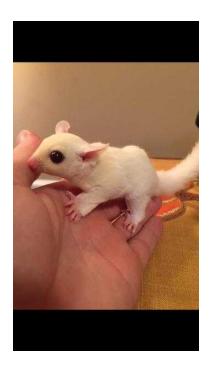

## Sweet friendly sugar gliders available (500 GBP)

Location South East, Kent https://www.freeadsz.co.uk/x-422859-z

Adorable sugar glider joeys, Grays and mosaics, leucistics, platinums, cremeinos, ring tail mosaics available. Most of them are from pied lines and are het for platinum/leu and cremeino. Their parents are on tpg