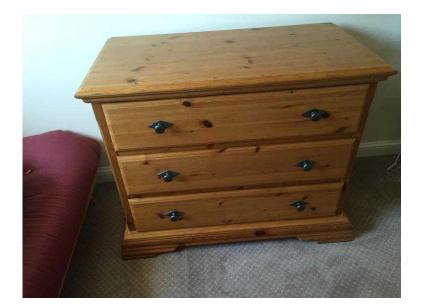

## **Pine chest of drawers (40 GBP)**

Location **South East, East Sussex** https://www.freeadsz.co.uk/x-422871-z

Im selling a three drawer chest of drawers made of solid pine. The furniture is in very good condition with only minor marking. Selling for £40 ovno, buyer.