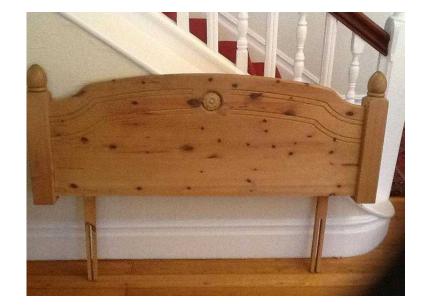

## Pine Headboard (25 GBP)

Location **South East, East Sussex** https://www.freeadsz.co.uk/x-422876-z

Pine Headboard Will fit double bed. Carved rose feature. Excellent.

|      | Pine                         | Headboard      |
|------|------------------------------|----------------|
|      | https://www.freeadsa<br>76-z | z.co.uk/x-4228 |
|      | Pine                         | Headboard      |
| 回数数数 | https://www.freeadsa<br>76-z | z.co.uk/x-4228 |
|      | Pine                         | Headboard      |
|      | https://www.freeadsa<br>76-z | z.co.uk/x-4228 |
|      | Pine                         | Headboard      |
|      | https://www.freeadsz<br>76-z | z.co.uk/x-4228 |
|      | Pine                         | Headboard      |
|      | https://www.freeadsa<br>76-z | z.co.uk/x-4228 |
|      | Pine                         | Headboard      |
|      | https://www.freeadsa<br>76-z | z.co.uk/x-4228 |
|      | Pine                         | Headboard      |
|      | https://www.freeadsa<br>76-z | z.co.uk/x-4228 |
|      | Pine                         | Headboard      |
|      | https://www.freeadsa<br>76-z | z.co.uk/x-4228 |
|      | Pine                         | Headboard      |
|      | https://www.freeadsa<br>76-z | z.co.uk/x-4228 |
|      | Pine                         | Headboard      |
|      | https://www.freeadsz<br>76-z | z.co.uk/x-4228 |