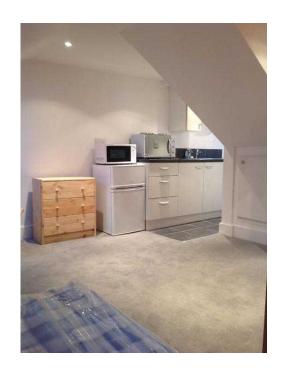

## 109pw, 470pcm Single Studio, all inclusive Chadwell Heath, Romford RM6 6DT. (470 G

Location East of England, Essex

https://www.freeadsz.co.uk/x-422920-z

(For single female). Refurbished and fully equipped room with en suite, shower cooking and washing facilities. Inclusive of council tax, electricity, gas, water, wi fi. Does not include: TV licence (if required). Terms: months deposit + month in advance all further payments by standing order.

Full details: property comprises lobby, shower room / toilet with wash basin, towel rail.

Main room with bed, wardrobe, side cabinet, chest of draws, table, chair. Kitchen area consisting of sink, draining board, storage cupboards and units, two ring cooker, oven, micro wave, washing machine, tumble dryer.