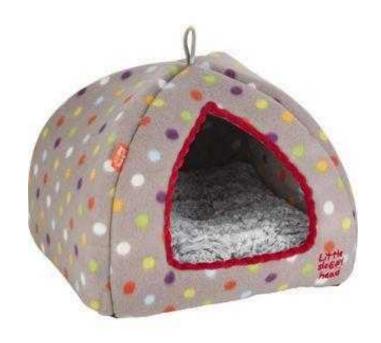

## Pet face Small Igloo Pet Bed - Multicolored. (12.50 GBP)

Location **South East, West Sussex** https://www.freeadsz.co.uk/x-422930-z

selling this item . pet face igloo bed it is as new as i brought it for my mini jack but he will not go in it at all . was brought from Argos was £24.00 item number 224/1849 any Q please feel free to ask thanks pick up from RH11 8FP Pet face Igloo Bed. With plenty of cushioning and a soft cover, this is the ideal place for small sized cats and kittens to sleep. Featuring a removable internal pad, it also has a removable cover which is machine washable at 30°C. Non slip backing. Size H35, W40, D40cm.

Polyester.Suitable for small sized kittens and small cats.30°C machine washable.Removable internal pad.Reversible inner pad.Wipe clean base.Non slip backing.H35, W43, D36cm.EAN: 505370701057 053707010...(click to reveal full phone number).