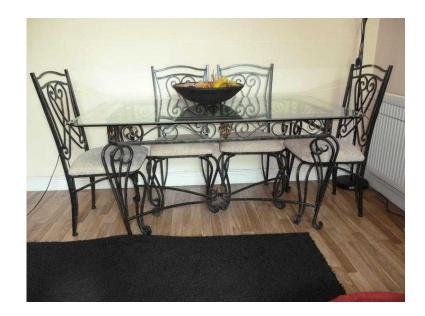

## **Wrought Iron Dining table set (150 GBP)**

回路线 回

间级控制

回路线回

回路线 回

Location **North, Lancashire** https://www.freeadsz.co.uk/x-423090-z

回绕中间

同类学回

The table has a glass top and 6 chairs and measures 92cm x 125cm. You can also have the artist's sketch which is seen above the.

回路线 回

回網空间

| 羅里              | Wrought Iron Dining table set             |
|-----------------|-------------------------------------------|
|                 | https://www.freeadsz.co.uk/x-4230<br>90-z |
|                 | Wrought Iron Dining table set             |
|                 | https://www.freeadsz.co.uk/x-4230<br>90-z |
|                 | Wrought Iron Dining table set             |
| <b>東城</b><br>回数 | https://www.freeadsz.co.uk/x-4230<br>90-z |
|                 | Wrought Iron Dining table set             |
|                 | https://www.freeadsz.co.uk/x-4230<br>90-z |
|                 | Wrought Iron Dining table set             |
|                 | https://www.freeadsz.co.uk/x-4230<br>90-z |
|                 | Wrought Iron Dining table set             |
|                 | https://www.freeadsz.co.uk/x-4230<br>90-z |
|                 | Wrought Iron Dining table set             |
| 1467914         | https://www.freeadsz.co.uk/x-4230<br>90-z |
|                 | Wrought Iron Dining table set             |
|                 | https://www.freeadsz.co.uk/x-4230<br>90-z |
|                 | Wrought Iron Dining table set             |
|                 | https://www.freeadsz.co.uk/x-4230<br>90-z |
|                 | Wrought Iron Dining table set             |
|                 | https://www.freeadsz.co.uk/x-4230<br>90-z |