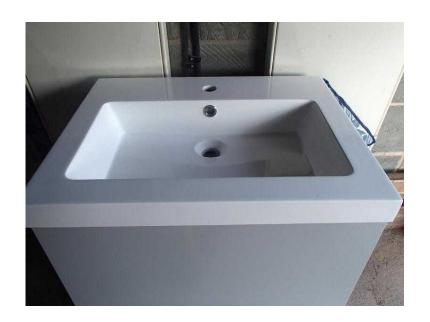

## 60cm wide resin bathroom or utility room sink and drawer cabinet (light grey) (180 GE

Location **South East, West Sussex** https://www.freeadsz.co.uk/x-423117-z

White resin sink with 60cm wide, 47cm deep light grey cabinet with 2 soft closing drawers Complete with chrome handles (32cm spacing), also pre-drilled hols for 19.5cm spacing handles. Includes extra flat waste syphon. Unit body particle board surfaced white melamine. Back panel of high-density fibre, side panel coated medium density fibre. 16 mm drawer facades. Recently bought brand new and assembled. Legs can be detached for free standing effect. Complete with wall fittings Reason for sale is due to the unity being too large for the redesigned bathroom. Legs are adjustable. Pay via PayPal or cash on