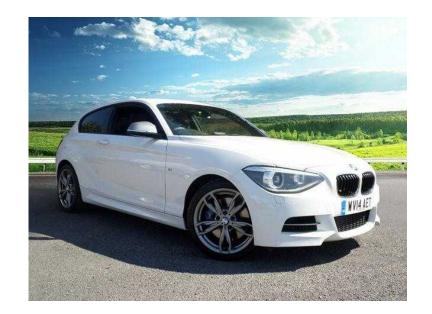

## **BMW 1 Series 2014 (21,480 GBP)**

Location **West Midlands, Worcestershire** https://www.freeadsz.co.uk/x-423169-z

Mileage 13,587 miles, Registered 2014, Registration WV14AET, Fuel Type Petrol, Tax Band H, Tax Cost £210, Engine Size 3I, Fuel Consumption 37.7 mpg, Doors 3, Stock Number 6389270, Previous Owners 1, Bodystyle Hatchback, Transmission Automatic, Colour White, Interior Trim N/A, Exterior Colour