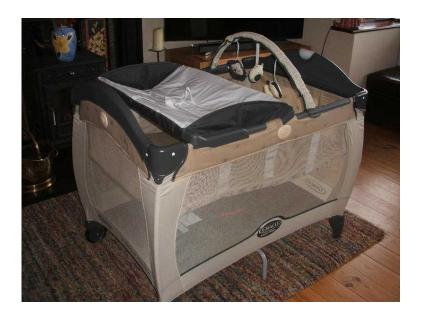

## Graco Travel CotPlaypen (with basinette for newborns) (25 GBP)

Location **South East, East Sussex** https://www.freeadsz.co.uk/x-423224-z

This Graco Contour Electra travel cot/playpen has the following features:- - Suitable from birth as it has a

removable basinette for use with newborns. This can then be removed as the baby gets older.

- Clip on changing table
- Clip on cot toys
- Wheels on one end for ease of moving around
- Battery operated music and light unit
- Also comes with base mattress and carrying bag
- Very easy to put up and down and folds very compactly for storage.
- This is all in excellent condition from a clean and smoke free home and is in a neutral colour suitable for girl or boy NB MAY be able to deliver