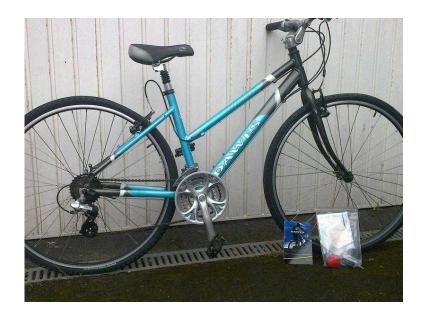

## Ladies Bicycle (150 GBP)

Location **South East, East Sussex** https://www.freeadsz.co.uk/x-423267-z

Ladies Dawes Discovery 301 bike. 17" wheels, 8 speed. Immaculate condition, hardly used. Combination bike lock and tyre pump included in price. Stone Cross 07974 020234 07974 0202...(click to reveal full phone)