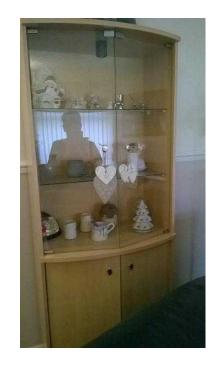

## **WALL UNIT, BEECH (20 GBP)**

Location **East of England, Cambridgeshire** https://www.freeadsz.co.uk/x-423285-z

Beech wall unit/ display cabinet good condition 70inch high 27 inch wide 16 inch

| WALL                    | UNIT.      | BEECH     |
|-------------------------|------------|-----------|
| https://www.fre         | eadsz.co.u | k/x-4232  |
| WALL                    | UNIT,      | BEECH     |
| https://www.fr          | eadsz.co.u | k/x-4232  |
| WALL                    | UNIT,      | BEECH     |
| https://www.fr          | eadsz.co.u | ık/x-4232 |
| WALL                    | UNIT,      | BEECH     |
| https://www.fre         | eadsz.co.u | lk/x-4232 |
| WALL                    | UNIT,      | BEECH     |
| https://www.fre         | eadsz.co.u | lk/x-4232 |
| WALL                    | UNIT,      | BEECH     |
| https://www.fr          | eadsz.co.u | ık/x-4232 |
| WALL                    | UNIT,      | BEECH     |
| https://www.fra         | eadsz.co.u | ık/x-4232 |
| WALL                    | UNIT,      | BEECH     |
| https://www.fra         | eadsz.co.u | ık/x-4232 |
| WALL                    | UNIT,      | BEECH     |
| https://www.fr          | eadsz.co.u | ık/x-4232 |
| WALL                    | UNIT,      | BEECH     |
| https://www.fra<br>85-z | eadsz.co.u | lk/x-4232 |