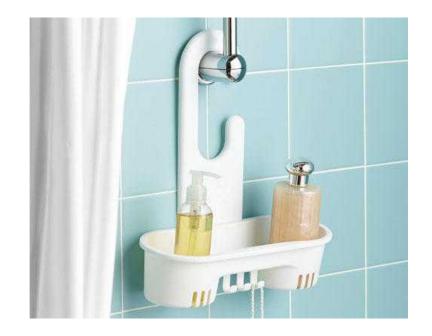

## WHITE SHOWER SHELF (7 GBP)

Location **East of England, Cambridgeshire** https://www.freeadsz.co.uk/x-423288-z

Lightweight, the shelf features three hooks for loofas and flannels and two large compartments for shower gel or shampoo. Measures  $H34.5 \times W30 \times D12cm$ . COLLECTION FROM.