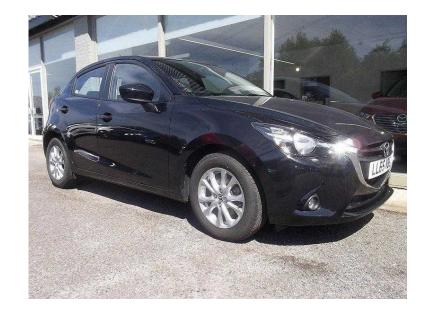

## Mazda Mazda2 2015 (9,995 GBP)

Location **South West, Avon** https://www.freeadsz.co.uk/x-423301-z

同一一

ABS, Immobiliser, Alarm, Remote Alarm, Traction Control, Central Locking, Remote Central Locking, Power Steering, Air Conditioning, Cruise Control, Electric Windows, Trip Computer, CD Player, Rear Wash/wipe, Front Fog Lamps, Stability Control, Height Adjustable Seat, Adjustable Steering Column, Powered Folding Mirrors, Multi-function Steering Wheel, Brake Assist, Rear Headrests, Multiple Airbags, Radio, Anti-Theft System, Child Locks, Folding Rear Seats, Head Restraints, Locking Wheel Nuts, Metallic Paintwork, Cloth Upholstery, Steering Wheel Audio Controls, Bluetooth,