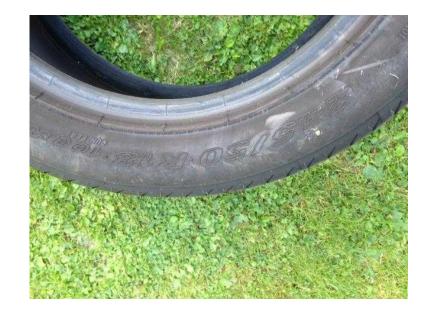

## **Unused tyre**

Location **South East, West Sussex** https://www.freeadsz.co.uk/x-423332-z

Pirelli 245/50R18 100W run flat tyre, unused. &pound.

|                                     |        |                                     |        |                                     | 烈縣     |                                     |        |                                     |        |                                     | 温楽器    |                                     |        | 1 1572 541                          |      |                                     |        |                                     |        |
|-------------------------------------|--------|-------------------------------------|--------|-------------------------------------|--------|-------------------------------------|--------|-------------------------------------|--------|-------------------------------------|--------|-------------------------------------|--------|-------------------------------------|------|-------------------------------------|--------|-------------------------------------|--------|
| https://www.freeadsz.co.uk/<br>32-z | Unused | https://www.freeadsz.co.uk/<br>32-z |      | https://www.freeadsz.co.uk/<br>32-z | Unused | https://www.freeadsz.co.uk/<br>32-z | Unused |
| x-4233                              | tyre   | x-4233                              | tyre | x-4233                              | tyre   | x-4233                              | tyre   |