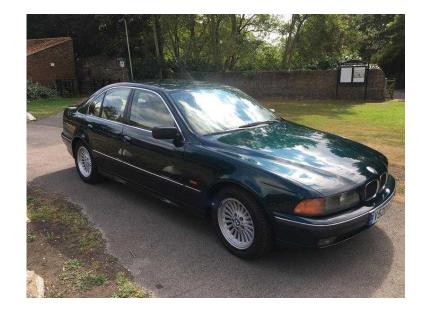

## Bmw 520i se (850 GBP)

Location **South East, Surrey** https://www.freeadsz.co.uk/x-423379-z

BMW 520i SE MANUAL 2.0 LTR PETROL GREEN HAS CREAM LEA

HAS CREAM LEATHER INTERIOR

\*HPI CLEAR\*

HAS DONE 140,000 MILES MOT TILL MARCH 19 2017

10 FORMER KEEPERS

\*SPARE KEY\*

\*CARBON WRAPPED WIND MIRRORS\*

AGE RELATED MARKS

INTERIOR IS IN GREAT CONDITION ONLY HAS A LITTLE WEAR AND TEAR ON DRIVERS SEAT P/X WELCOME

FOR MORE INFORMATION OR MORE PHOTOS TEXT OR CALL ON 07493 023954 07493 0239...(click to reveal full phone number)