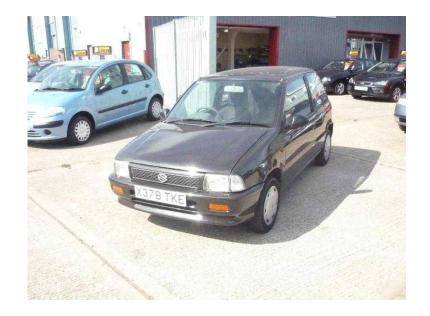

## **Suzuki Alto 2000 (395 GBP)**

Location **East of England, Essex** https://www.freeadsz.co.uk/x-423416-z

Stereo, CD Player, Radio, Cloth Upholstery, low running costs, low road fund tax, more cars www.lowcostkent.co.uk, due to age may need work /spares or