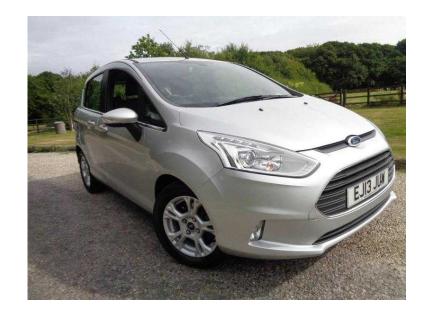

## Ford B-MAX 2013 (7,980 GBP)

Location **East of England, Essex** https://www.freeadsz.co.uk/x-423417-z

Ideal small auto for the family, from established family business for 40yrs, selling locally and nationally, due to the meticulous detail we go to in preparing all our cars It can take 48hrs to remove off Atrader, so please call us to make sure the car is still here!!. HP and PCP available. Out of hours call-text Charlie 07989429345 079894293...(click to reveal full phone number)