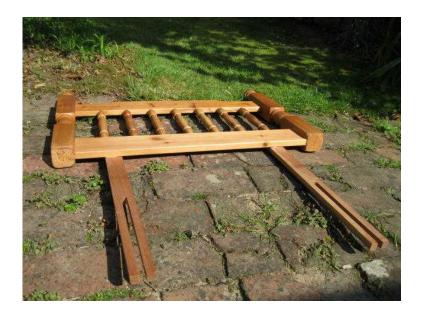

## Pine Head Board for Child039s Bed (30 GBP)

Location South East, Kent https://www.freeadsz.co.uk/x-423468-z

Pine head board 30" (76cm) for child's bed;adjustable 25

| https://www.freeadsz<br>68-z | Pine Head<br>Child039s |
|------------------------------|------------------------|------------------------------|------------------------|------------------------------|------------------------|------------------------------|------------------------|------------------------------|------------------------|------------------------------|------------------------|------------------------------|------------------------|------------------------------|------------------------|------------------------------|------------------------|------------------------------|------------------------|
| .co.uk/x-4234                | Board for<br>Bed       |