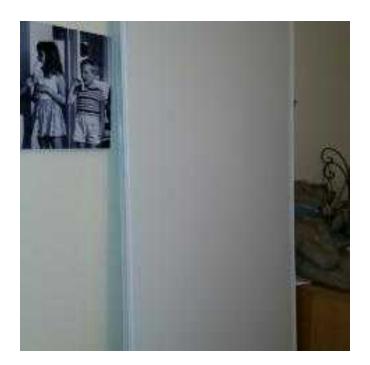

## 2 Built in sliding wardrobe doors (45 GBP)

Location South East, East Sussex https://www.freeadsz.co.uk/x-423519-z

2 White wardrobe doors for built in system. As new, they were installed and removed within a week as I changed my mind. Quite hard to photograph as I don't have much room to stand back from them. Collect in person from North Laine. I have said they are used as they were installed but they are still as new. Total width of both doors is 5 ft or 152cm and height is 89 inches or 226