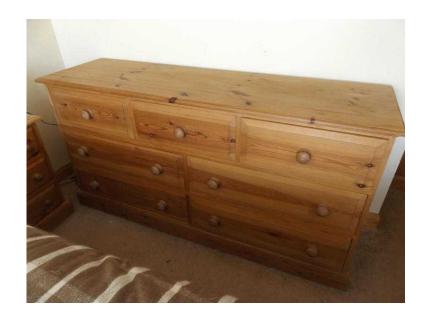

## 3 over six set of pine drawers (295 GBP)

Location **South East, East Sussex** https://www.freeadsz.co.uk/x-423520-z

made in genuine pine and bought from the pine shop this handsomer and sturdy set of drawers, with three smaller drawers set above two rows of three larger drawers. all with pine wood knob handles. in very good condition, and has been cared for I cannot find the receipt, but is offered at less than half price The unit is quite.