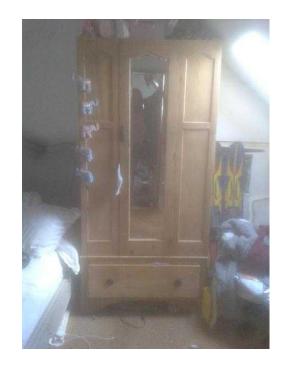

## **Antique pine wardrobe (150 GBP)**

Location **South East, East Sussex** https://www.freeadsz.co.uk/x-423522-z

Pretty victorian pine single wardrobe with mirror and drawer at.

|     | Antique                  | pine     | wardrobe   |
|-----|--------------------------|----------|------------|
|     | https://www.fre          | eadsz.co | .uk/x-4235 |
|     | Antique                  | pine     | wardrobe   |
|     | https://www.free<br>22-z | eadsz.co | .uk/x-4235 |
|     | Antique                  | pine     | wardrobe   |
|     | https://www.free         | eadsz.co | .uk/x-4235 |
|     | Antique                  | pine     | wardrobe   |
|     | https://www.frea<br>22-z | eadsz.co | .uk/x-4235 |
| 烈縣  | Antique                  | pine     | wardrobe   |
|     | https://www.fre          | eadsz.co | .uk/x-4235 |
|     | Antique                  | pine     | wardrobe   |
|     | https://www.free<br>22-z | eadsz.co | .uk/x-4235 |
|     | Antique                  | pine     | wardrobe   |
|     | https://www.free         | eadsz.co | .uk/x-4235 |
|     | Antique                  | pine     | wardrobe   |
|     | https://www.free<br>22-z | eadsz.co | .uk/x-4235 |
| 烈繁耀 | Antique                  | pine     | wardrobe   |
|     | https://www.fre          | eadsz.co | .uk/x-4235 |
|     | Antique                  | pine     | wardrobe   |
|     | https://www.free<br>22-z | eadsz.co | .uk/x-4235 |