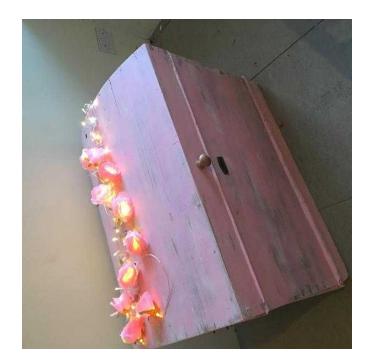

## Shabby chic dome chest (75 GBP)

Location London, London https://www.freeadsz.co.uk/x-423532-z

Shabby chic pink & white dome chest. Ideal for toy storage , shoe storage , bedding storage ect please note - there is no key to the lock (lights not included) ;