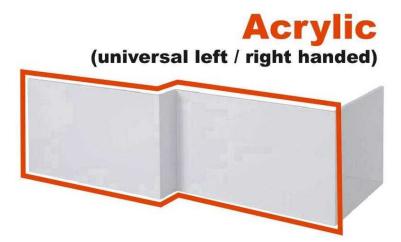

## L shaped bath panel (15 GBP)

Location **South East, West Sussex** https://www.freeadsz.co.uk/x-423542-z

1700 white acrylic front panel to suit square L shaped shower bath. Brand new, still in packaging. Surplus to requirements. Can deliver in Brighton.;