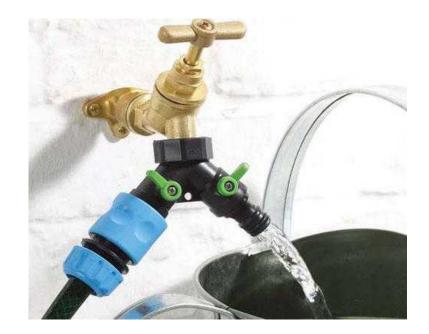

## WATER TAP DUO (4 GBP)

Location **East of England, Cambridgeshire** https://www.freeadsz.co.uk/x-423608-z

This handy adaptor splits the flow of water into 2 channels, so you can still use the tap for something else when the hose is attached. COLLECTION FROM.