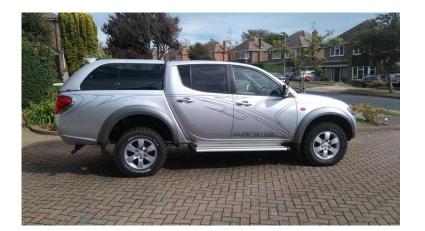

## L200 Mitsubishi 2.5 Diesel

Location **South East, East Sussex** https://www.freeadsz.co.uk/x-423620-z

Mitsubishi L200 2.5 DI-D Animal 4dr. 4 excellent good tyres all round, 4 wheel drive. Regularly serviced. Genuine reason for sale. Electric windows, Air conditioning, CD player auto changer, Alloy wheels, Power steering, Steering wheel adjustment, Central locking. SILVER with animal print on the side of vehicle. Very well looked after interior. Great drive. Recent MOT.;