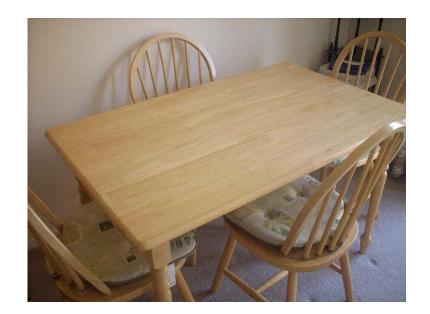

## **Dining Table And Chairs. (65 GBP)**

Location **South East, East Sussex** https://www.freeadsz.co.uk/x-423631-z

Very good quality light hardwood. Table complete with 4 matching chairs. Size 122cm L x 76cm D x 74cm H. Super condition. Buyer to collect.;