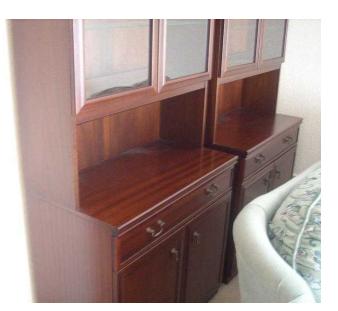

## **Display Cabinet. Rosewood Finish. (75 GBP)**

Location **South East, East Sussex** https://www.freeadsz.co.uk/x-423636-z

Top of the range quality. Glass doors with drawers and cupboard beneath. Size 83cm w x 45cm d x 190cm high. With lighting. Superb condition. The price shown is for one cabinet. If both bought together 10% reduction.;