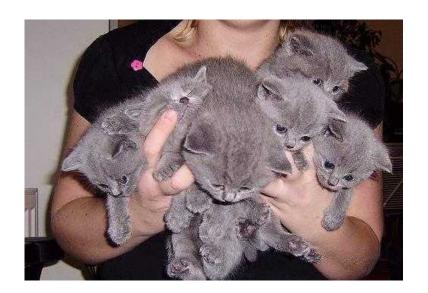

## GCCF Reg, British Blue kittens Imperial Grand Champion sired and ready now (350 G

Location London, London https://www.freeadsz.co.uk/x-423681-z

FIV / FELV negative PKD NORMAL GCCF registered Ready now - 11 weeks old.

I have one gorgeous girl available from my litter of Blue kittens. She is fully vaccinated and microchipped, wormed and deflead and will come with a weeks supply of wet and dry food, blanket and toys. She can be seen with mum, my registered lilac, who has a fabulous temperament and her siblings. My kittens are handled daily by the whole family and spend time indoors so are used to noise from the washing machine, television etc and the outdoor sounds of barking dogs, lawn mowers etc. Dad is Imperial Grand Champion, Malric Majic Mushroom who is a fantastic specimen of the breed. She is available for viewing and can leave any.