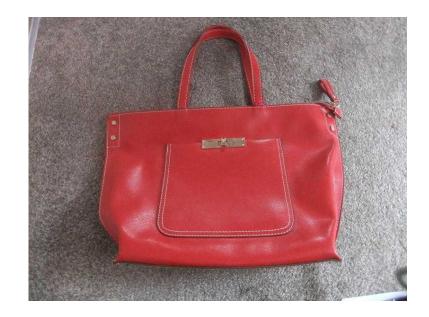

## Jane Shilton Handbag (15 GBP)

Location **South East, West Sussex** https://www.freeadsz.co.uk/x-423766-z

Brand new, red, leather Jane Shilton handbag. Never used, with labels attached. Includes 1 outer buckled pocket, 1 central zipped pocket, 1 small inner pocket and a mobile phone pocket. H 29cm, W43cm, D.