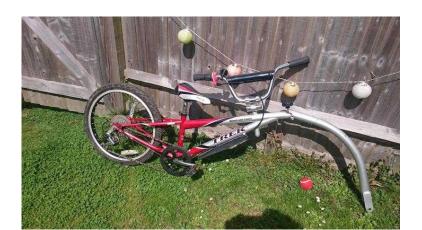

## Tag along bicycle (trailer bike) (35 GBP)

Location **South East, West Sussex** https://www.freeadsz.co.uk/x-423792-z

Mountain trek tag along bicycle. Comes with fitting to attach to adult bike, missing safety flag (can be bought cheaply on ebay if required) No longer needed as daughter has learnt to.