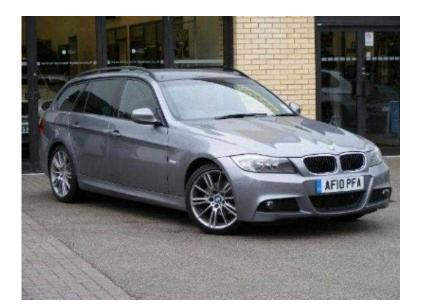

## **BMW 3 Series 2010 (220 GBP)**

Location East of England, Cambridgeshire https://www.freeadsz.co.uk/x-423812-z

Franchise Approved, Red Brown Dakota leather, Armrest. front with sliding adjustment, Fine Brushed Aluminium interior trim, Metallic paint, Navigation-system Professional, Run-flat tyres, Seat heating. front, Servotronic Steering, Sun protection glass, Voice Control, Windscreen with grey shade band, M Star Spoke Style 193 8/8.5Jx18, M Sport Package, Roof rails. black, Floor mats. velour, Rear-view mirror. auto dimming, Park Distance Control (PDC). rear, Automatic Air Conditioning, Cruise control, Extended Interior Light Package, BMW ConnectedDrive-Assist, BMW ConnectedDrive-Online, Bluetooth phone prep +