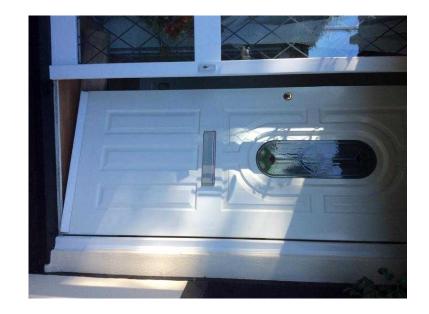

## **External front door (50 GBP)**

Location **East of England, Essex** https://www.freeadsz.co.uk/x-423893-z

78x33" panel white pvcu both sides. Oval glazed lead light to top. Including hinges,letter box and lock. Perfect condition only;