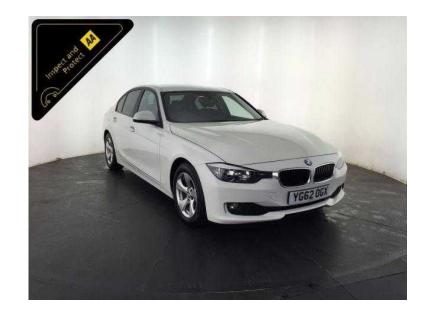

## **BMW 3 Series 2012 (90 GBP)**

Location **West Midlands, West Midlands** https://www.freeadsz.co.uk/x-423910-z

White, AA INSPECTED PLUS AA 3 MONTH WARRANTY, Next MOT due 27/09/2016, 5 seats, 12 Months Road Tax Is £20, The Specification Includes: 16" Alloy Wheels, Rear Parking Sensors, Stop/start Technology, Digital Dual Zone Climate Control, Cruise Control, Digital Display, Cd Stereo System, Bluetooth, Sport/ Comfort/ Eco pro Driving Dynamic Modes, 6 Speed Manual Gearbox, And Much More, Value Financing Options Available, Great Value, Fixed Prices. £9,000 p/x welcome Cruise Control.