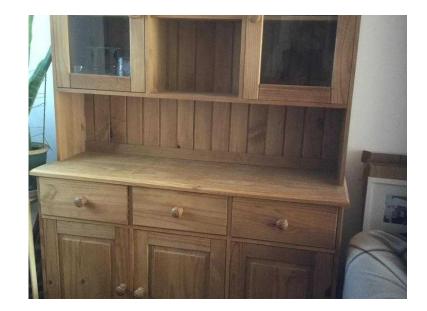

## **Cotswold dresser (150 GBP)**

Location **South East, West Sussex** https://www.freeadsz.co.uk/x-423942-z

130cm wide. 44cm deep. 190cm tall. Used but in very good condition. Top lifts off the sideboard part. 2glass fronted cupboards. 3 drawers. 3 cupboards on base. Buyer collection please.;