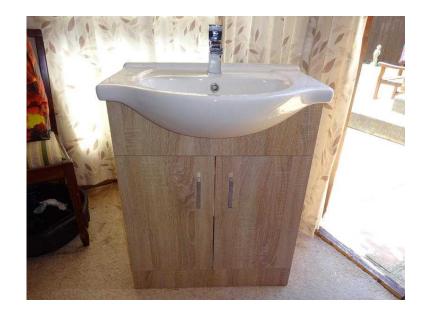

## Vanity unit and basin (30 GBP)

Location **South East, West Sussex** https://www.freeadsz.co.uk/x-423945-z

Victoria Plumb light oak vanity unit and fitted basin,complete with waterfall tap,flexi tails and clicker waste. All in virtually new condition,soft close doors and chrome handles, included is virtually new chrome chunky shower riser rail....for sale due to another new bathroom! Cabinet sizes including basin are ... H-840mm W-650mm D-300mm;