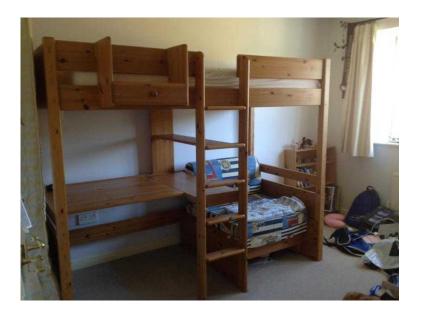

## High Bed Unit with desk and guest bed (150 GBP)

Location South East, West Sussex https://www.freeadsz.co.uk/x-423953-z

Top quality Stompa high bed unit with desk and guest bed/sofa, sailing boat pattern. Comes with matching pillow case and duvet cover. Costs about £1000 new. Very easy to dismantle and reassemble. Few scratches and marks but they arent to noticable. Height - 168cm / 66 inch, Length - 208 cm / 82 inch, Width 97 cm / 38 inch, when guest bed is extended it is 194 cm / 76 inch. £130 ONO without top matress, £150 with matress. Need sold - amazing sturdy bed. Feel free to message me if you have any questions.;