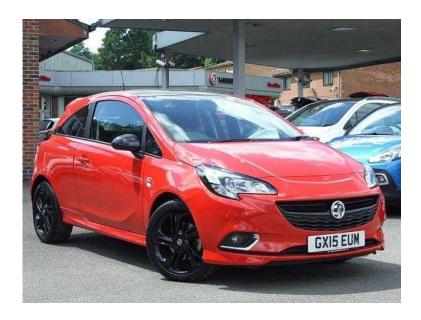

## Vauxhall Corsa 2015 (10,995 GBP)

Location South West, Dorset https://www.freeadsz.co.uk/x-423957-z

Bluetooth system, Cruise control + speed limiter, Door/boot open warning light, Exterior temperature gauge, Lights on warning, Low fuel level warning light, Rev counter, Service indicator, Speed sensitive power steering, Speed warning indicator, Trip computer, 6 speakers, Fingertip controls for audio system, USB connection, Black carbon flash roof, Black door mirrors, Black front grille, Body colour bumpers, Body colour door handles, Electric adjustable door mirrors, Electric front windows/one touch facility, Extra tinted glass in rear windows and tailgate, Front fog lights, Heated door mirrors, Heated windscreen, Laminated windscreen, LED daytime running lights, Rear wiper, Roof spoiler, Tinted glass including windscreen, Twin black stripes on bonnet roof and tailgate, 12V power outlet, 2 height adjustable rear headrests, Adjustable dashboard illumination, Air recirculation system, Centre console with cupholders, Chrome gear knob, Cloth upholstery, Delay courtesy light function, Driver/passenger reading lights, Driver/passenger sunvisors and vanity mirrors, Front seat belt pre-tensioners with load limiters, Grab handles, Height adjustable driver's seat, Height adjustable front headrests, Height/reach adjust steering wheel, Illuminated glovebox, Interior courtesy light operated by all doors, Isofix on outer rear seats, Leather wrapped steering wheel, Lidded front door storage with drinks holder + armrest, Load restraining lashing points, Luggage compartment cover, Pollen filter, Rear bottle holder, Rear parcel shelf, Reclining front seats, Seatback map pocket, Sports front seats, Sports pedals, ABS + EBD + EBA, Brake assist, Driver/passenger 2 stage auto adaptive airbags, ESP + traction control, Front and rear curtain airbags, Front and rear seatbelt reminder, Front seat side impact airbags, Height adjustable front seatbelts, Hill start assist, Passenger airbag deactivation system, Three 3 point rear seatbelts, Tyre pressure monitoring system, Anti-drill door locks,