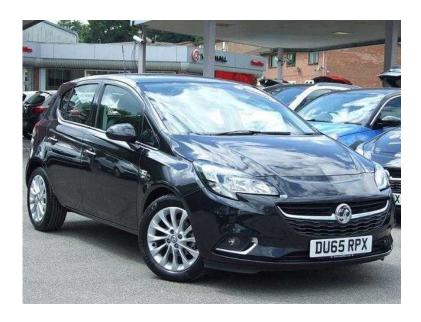

## Vauxhall Corsa 2015 (9,995 GBP)

Location South West, Dorset https://www.freeadsz.co.uk/x-423971-z

Bluetooth system, Cruise control + speed limiter, Door/boot open warning light, Exterior temperature gauge, Front and rear parking sensors, Lights on warning, Low fuel level warning light, Rev counter, Service indicator, Speed sensitive power steering, Speed warning indicator, Trip computer, Vauxhall OnStar emergency assistance, 6 speakers, Fingertip controls for audio system, USB connection, Body colour bumpers, Body colour door handles, Body coloured door mirrors, Chrome effect window surrounds, Electric adjustable door mirrors, Electric front windows/one touch facility, Front fog lights, Heated door mirrors, Heated windscreen, Laminated windscreen, LED daytime running lights, Rear wiper, Tinted glass including windscreen, 12V power outlet, 2 height adjustable rear headrests, 60/40 split folding rear seat, Adjustable dashboard illumination, Air recirculation system, Centre console with cupholders, Chrome gear knob, Chrome interior door handles, Cloth/morrocana upholstery, Delay courtesy light function, Driver/passenger reading lights, Driver/passenger sunvisors and vanity mirrors, Front seat belt pre-tensioners with load limiters, Grab handles, Height adjustable driver's seat, Height adjustable front headrests, Height/reach adjust steering wheel, Illuminated glovebox, Interior courtesy light operated by all doors, Isofix on outer rear seats, Lidded front door storage with drinks holder + armrest, Load restraining lashing points, Luggage compartment cover, Pollen filter, Rear bottle holder, Rear door pockets, Rear parcel shelf, Reclining front seats, Seatback map pocket, Winter pack Corsa, ABS + EBD + EBA, Brake assist, Child proof door locks, Driver/passenger 2 stage auto adaptive airbags, ESP + traction control, Front and rear curtain airbags, Front and rear seatbelt reminder, Front seat side impact airbags, Height adjustable front seatbelts, Hill start assist, Passenger airbag deactivation system, Three 3 point rear seatbelts, Tyre pressure monitoring system, An