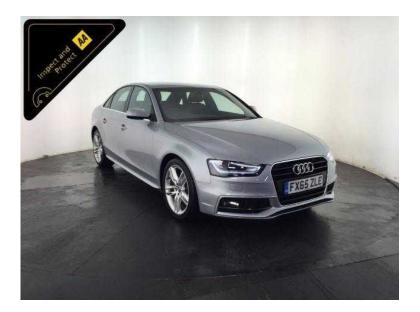

## Audi A4 2015 (16,795 GBP)

Location West Midlands, Staffordshire https://www.freeadsz.co.uk/x-424120-z

Metallic Silver, AA INSPECTED PLUS AA 3 MONTH WARRANTY, 1 owner, Next MOT due 07/09/2018, 5 seats, 148 BHP, 12 Months Road Tax Is £110, The Specification Includes: 18" Alloy Wheels, L.E.D Daytime Running Lights, Bi-Xenon Headlights, Rear Parking Sensors, Stop/Start Technology, Half Black S-Line Leather Interior, Digital Dual Zone Climate Control, Cruise Control, Cd/Dab Stereo System, Digital Display, Satellite Navigation System, Voice Control, Bluetooth, Automatic / Tiptronic Gearbox With Paddle Shift And Sports Mode, Value Financing Options Available, Great Value, Fixed Prices. £16,795 p/x welcome Cruise Control,