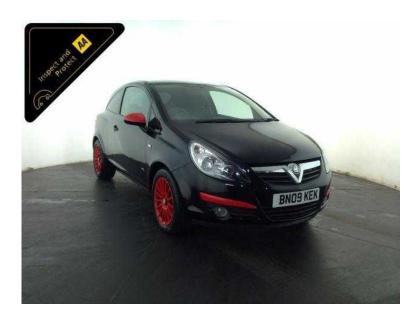

## Vauxhall Corsa 2009 (2,500 GBP)

Location West Midlands, Staffordshire https://www.freeadsz.co.uk/x-424121-z

Metallic Black, AA INSPECTED PLUS AA 3 MONTH WARRANTY, Next MOT due 05/10/2016, Last serviced on 13/02/2016 at 40,219 miles, Service history, 5 seats, Service History, 12 Months Road Tax Is £30, The Specification Includes: 16" Alloy Wheels. Air Conditioning, CD Stereo System, Bluetooth, 5 Speed Manual Gearbox. Value Financing Options Available, Great Value, Fixed Prices. £2,500 p/x welcome Air Conditioning,