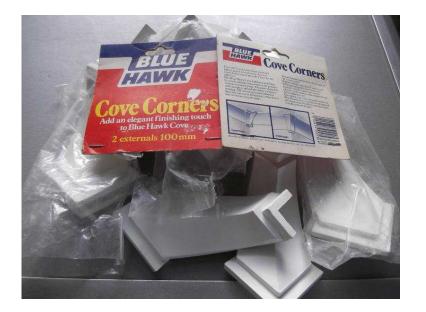

## Blue Hawk 100mm external cove corners. (25 GBP)

Location **South East, West Sussex** https://www.freeadsz.co.uk/x-424178-z

11 new and unused high density polymer (not polystyrene) cove corners suitable for plain pattern 100mm coving. These have been selling at over 9 pounds for just 2 corners on eBay. Cash on collection. ;