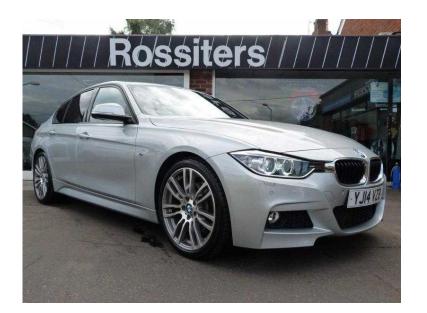

## BMW 3 Series 2014 (22,990 GBP)

Location **East of England, Norfolk** https://www.freeadsz.co.uk/x-424258-z

ABS, Alarm, Traction Control, Remote Central Locking, Power Steering, Cruise Control, Full Leather, Heated Seats, Electric Seats, Electric Windows, Trip Computer, CD Player, Front Fog Lamps, Stability Control, Height Adjustable Seat, Memory Seats, Adjustable Steering Column, Powered Folding Mirrors, Sports Seats, Multi-function Steering Wheel, Xenon Headlamps, Auto Lighting, Rain-Sensing Wipers, Rear Headrests, Front Centre Armrest, Multiple Airbags, Dual Climate Zones, Auto-dip Rearview, Radio, Privacy Glass, Rear Armrest, Bluetooth, Isofix, Outside Temperature Gauge, 3 point centre rear seatbelt, Tyre Pressure Control, AUX in, USB in, Park Distance Control (front and rear), DAB radio, M Sport steering wheel, Paddle shift, Electric side bolster adjustment, Map reading lights, Satellite