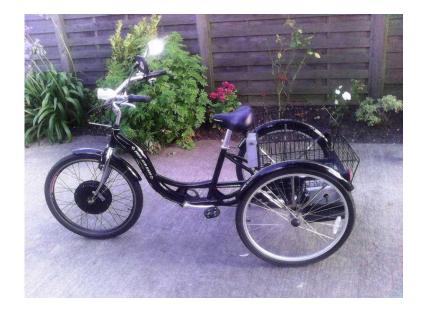

## Adult electric trike Alloy frame powerful motor 26quot Wheels suit larger adult (785 G

Location Wales, Mic https://www.freeadsz.co.uk/x-424343-z

Wales, Mid Glamorgan

Specially commissioned light weight ammaco free and easy tricycle with huge 500watt motor which gets up hills with ease? Due to the clever mounting of the battery pack slung below the massive rear basket it has a very low centre of gravity with reassuring handling. 26" wheels NEW 15amp hour battery pack with 12 month warranty Locking rear band brake (for parking on hills) 36v 500watt front drive hub motor Front light Twin mirrors