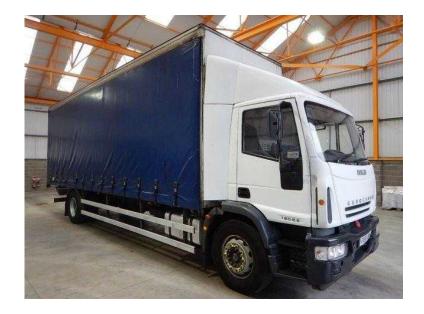

## Iveco Eurocargo 2006 (3,950 GBP)

Location **East Midlands, Nottinghamshire** https://www.freeadsz.co.uk/x-424362-z

Registration Number FX56 DKK, Chassis Number ZCFA1TJ0202491225, First Registered 20.10.2006, £3,950.00, Iveco Euro Cargo Day Cab C/w Twin Passenger Seats. Iveco 240 Bhp Turbo Air To Air Charge Cooled Euro 3 Engine. ZF 6 Speed Syncromesh Gearbox. Steel Drive Axle Suspension. Rockwell Single Reduction Drive Axle C/w Diff Lock. 28Ft Curtainside Body C/w Wood Panel Flooring. Internal Height 8Ft 10in. Side/Rear Aperture 8Ft 8in. Aluminium Fuel Tank. Aluminium Side Guard Safety Rails. 1500 Kg Tuckaway Taillift. PVCU Vertical Engine Air Intake. Spare Wheel And Carrier. Full Air Deflector Kit. Isringhausen Air Suspended Drivers Seat. Interior Image, Electric Driver And Passenger Windows. Heated Mirrors. Overhead Storage Compartments. 12v Auxiliary Power Socket. Radio/CD Player. Cruise Control. Plated Weight 18,000 Kgs. Design Weight 18,000 Kgs. Vehicle Height 4.1 Mtrs. Vehicle Width 2.5 Mtrs. Vehicle Length 10.9 Mtrs. Tested Until End March 2016. Mileage As Shown 720,677 Kms. Digital Tachograph. #FX56 DKK 1 #FX56 DKK 2, #FX56 DKK 3 #FX56 DKK 4, #FX56 DKK 5 #FX56 DKK 6, #FX56 DKK 7, Cruise