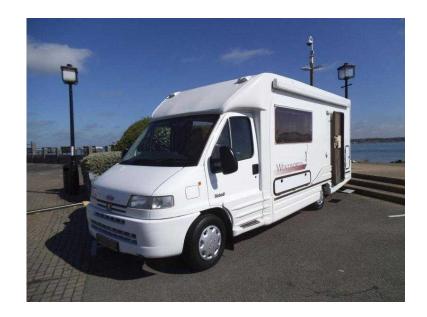

## **Autocruise Wentworth 2001 (19,995 GBP)**

Location South West, Isle Of Wight https://www.freeadsz.co.uk/x-424365-z

A Superb Example of This Spacious 2 Berth Autocruise Wentworth. Front Large Living Area which converts to Double Bed, Large Heki Roof Light, Blow Air Heating, Habitation Air Con, Side Kitchen with Sink/Drainer, Oven, 4 Burner hob, Grill, 3 Way Fridge and Wine Cabinet. Rear Washroom with over head shower, cassette toilet and hand basin. Overhead storage compartments all around the inside giving lots of storage. Satellite receiver and dish. Bike rack. Supplied with 12 Mths Motorhome Warranty and New MOT. Great Value.

| Autocruise Wentworth 2001                 |
|-------------------------------------------|
| https://www.freeadsz.co.uk/x-4243<br>65-z |
| Autocruise Wentworth 2001                 |
| https://www.freeadsz.co.uk/x-4243<br>65-z |