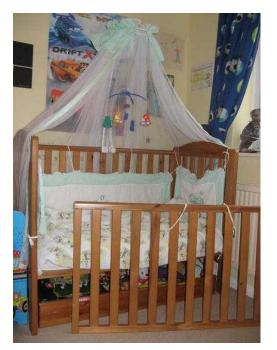

## Cot Bed (85 GBP)

## FF00AdSZ.a.k

Location South East, West Sussex https://www.freeadsz.co.uk/x-424405-z

Mothercare cot bed with under bed storage tray, removable side, Mothercare CoolMax mattress, mobile and curtain included. Suitable from birth to 4 years. Very good.