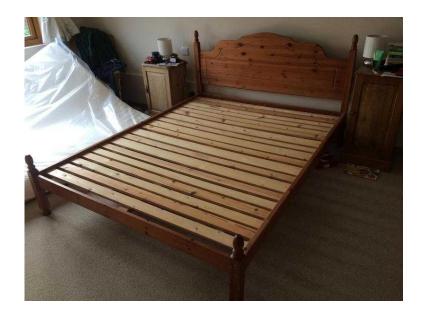

## King size pine bed frame (50 GBP)

Location South East, West Sussex https://www.freeadsz.co.uk/x-424408-z

Good condition, few normal wear scuffs on legs. (Mattress in photo not for sale!). Dismantled ready for.