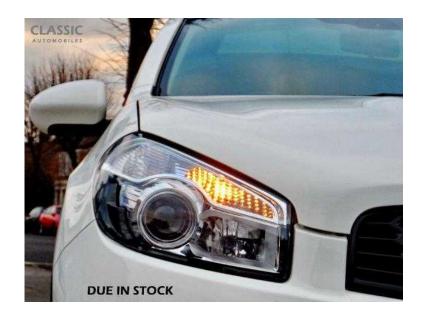

## Nissan Qashqai 2013 (140 GBP)

Location London, London https://www.freeadsz.co.uk/x-424417-z

Call 02086564636 020865646...(click to reveal full phone number) NOW! FINANCE AVAILABLE! Full service history, Nissan Connect, Panoramic Glass Roof, Cruise Control with Speed Limiter, Dual Zone Climate Control, Ultrasonic Rear Park System, Rear, Front and Passenger Side View Cameras, Nissan Around View Monitor, 18in (Onyx) Alloy Wheels, Bluetooth Integration, Front and Rear Power Windows, Partial Leather Seat Trim, Radio/CD Player with USB Input, Around, Rain-Sensing Wipers, Rear Privacy Glass, Ultrasonic Alarm System. WHITE, Over 100 one owner quality cars in stock. Finance Available. Part/Ex Available. HPI Checked. £14,000 Cruise Control, Rain-Sensing